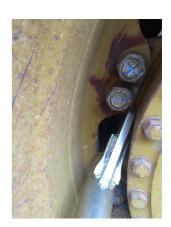

## **MODEL: PIG777 (PINCH INJURY GUARD EXTENSION)**

The PIG777 Pinch Injury Guard extension has been designed to overcome the issues associated with the required re-torques on the CAT777 inner rear wheel. As pictured below this task has been a two man job using extra long extensions and a hand torque wrench with safety risks.