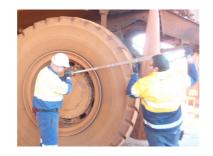

## **MODEL: PIG777 (PINCH INJURY GUARD EXTENSION)**

The PIG777 Pinch Injury Guard extension has been designed to overcome the issues associated with the required re-torques on the CAT777 inner rear wheel. As pictured below this task has been a two man job using extra long extensions and a hand torque wrench with safety risks.