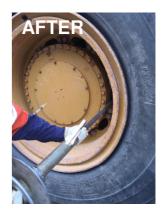

The PIG777, extension can be made to suit any Torque Wrench in the market up to 2000ft-lb, it comes complete with Pinch Guard, and tool support for the extension to be supported from a spring balancer and platform, Making this task safer & quicker.