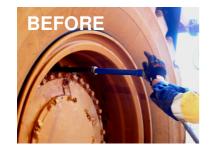

## **MODEL: PIG777 (PINCH INJURY GUARD EXTENSION)**

The PIG777 Pinch Injury Guard extension has been designed to overcome the issues associated with the required re-torques on the CAT777 inner rear wheel. As pictured below this task has been a two man job using extra long extensions and a hand torque wrench with safety risks.