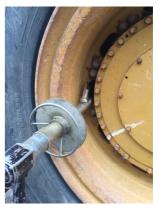

The PIG777, extension can be made to suit any Torque Wrench in the market up to 2000ft-lb, it comes complete with Pinch Guard, and tool support for the extension to be supported from a spring balancer and platform, Making this task safer & quicker.