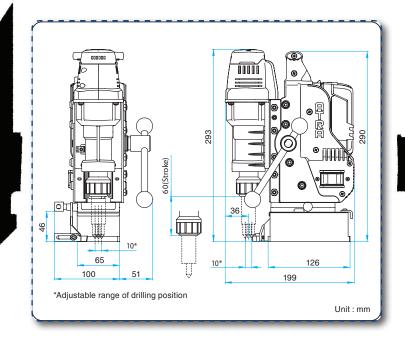

#### **HANDY**

LIGHT - Total weight just **7**KG (including battery)
CORDLESS - Powered by 18V 4Ah Li-lon battery
COMPACT - Only 293 x 199mm (no taller than a std ruler!)

#### **DRILLING CAPABILITY**

27mm dia capacity, 20mm depth of cut

\* Valid from 13th April to 31st July 2015 while stocks last.

CONTACT US

OBLIGATION-FREE,

DEMONSTRATION sales@nitto-australia.com.au

NITTO KOHKI