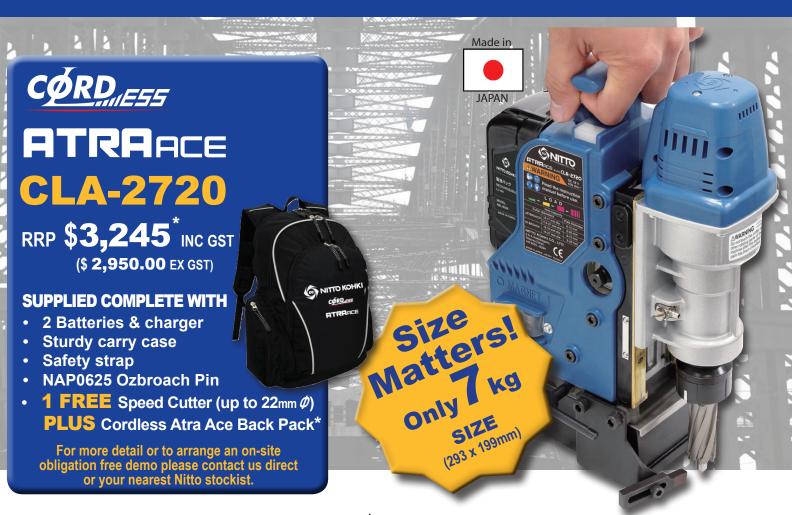

## CLA-2720 THE GAME CHANGER

#### **HANDY**

LIGHT - Total weight just **7**KG (including battery)
CORDLESS - Powered by 18V 4Ah Li-lon battery
COMPACT - Only 293 x 199mm (no taller than a std ruler!)

#### **DRILLING CAPABILITY**

27mm dia capacity, 20mm depth of cut

\* Valid from 13th April to 31st July 2015 while stocks last.

CONTACT US

OBLIGATION-FREE,

DEMONSTRATION sales@nitto-australia.com.au

NITTO KOHKI

# **CLA-2720**

## WHEN SIZE MATTERS

No other Cordless Magnetic Drill comes close!