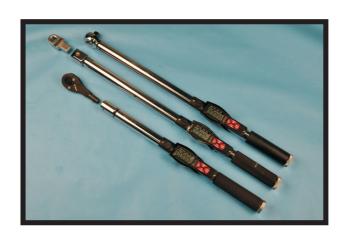

# **Electronic Torque Wrenches**

Rotary torque wrench allows reading of display from any angle.

Durable, accurate and functional. Replaces all types of torque wrenches. 2% accuracy standard (1% available). Models available with rechargeable battery and communication port. Ranges available from 25 in-lb to 250 ft-lb Torque and Angle versions available. Exclusive rotary design allows viewing the display at all angles. Interchangeable versions available. Operates on 4-AA batteries.