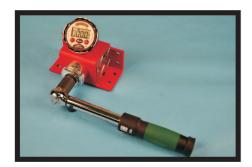

## **TED Series Torque Tester**

### "Factory Floor" torque tester with integral display, transducer and mounting bracket

Full featured easy-to-use bench top torque tester with patented rotary display, three engineering units, Peak, Track and First peak modes for testing al types of torque tools. 1% NIST accuracy. Ranges from 1 in-oz to 2000 ft-lb. Options include rechargeable battery and USB communication port. Will pay for itself in 2 years by saving on outside calibration services. Optional stand available.