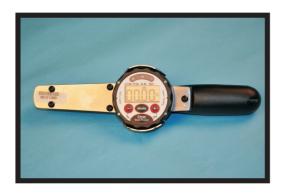

### **Electronic Dial Torque Wrenches**

SALES

#### Most accurate electronic torque wrench on the market.

Durable, accurate and functional. Replaces all types of torque wrenches. 1% accuracy standard (.5% available). Models available with rechargeable battery and communication port. Ranges available from 5 in-lb to 2000 ft-lb. Torsion drive design for nonlength dependant accuracy. 2500 samples per second for ultra fast and accuracte peak torque readings. Torque and angle versions available Q3 2012

# **Electronic Torque Wrenches**

Rotary torque wrench allows reading of display from any angle.

Durable, accurate and functional. Replaces all types of torque wrenches. 2% accuracy standard (1% available). Models available with rechargeable battery and communication port. Ranges available from 25 in-lb to 250 ft-lb Torque and Angle versions available. Exclusive rotary design allows viewing the display at all angles. Interchangeable versions available. Operates on 4-AA batteries.