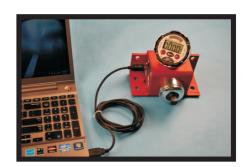

## **TED Series Torque Tester**

### "Factory Floor" torque tester with integral display, transducer and mounting bracket

Full featured easy-to-use bench top torque tester with patented rotary display, three engineering units, Peak, Track and First peak modes for testing al types of torque tools. 1% NIST accuracy. Ranges from 1 in-oz to 2000 ft-lb. Options include rechargeable battery and USB communication port. Will pay for itself in 2 years by saving on outside calibration services. Optional stand available.